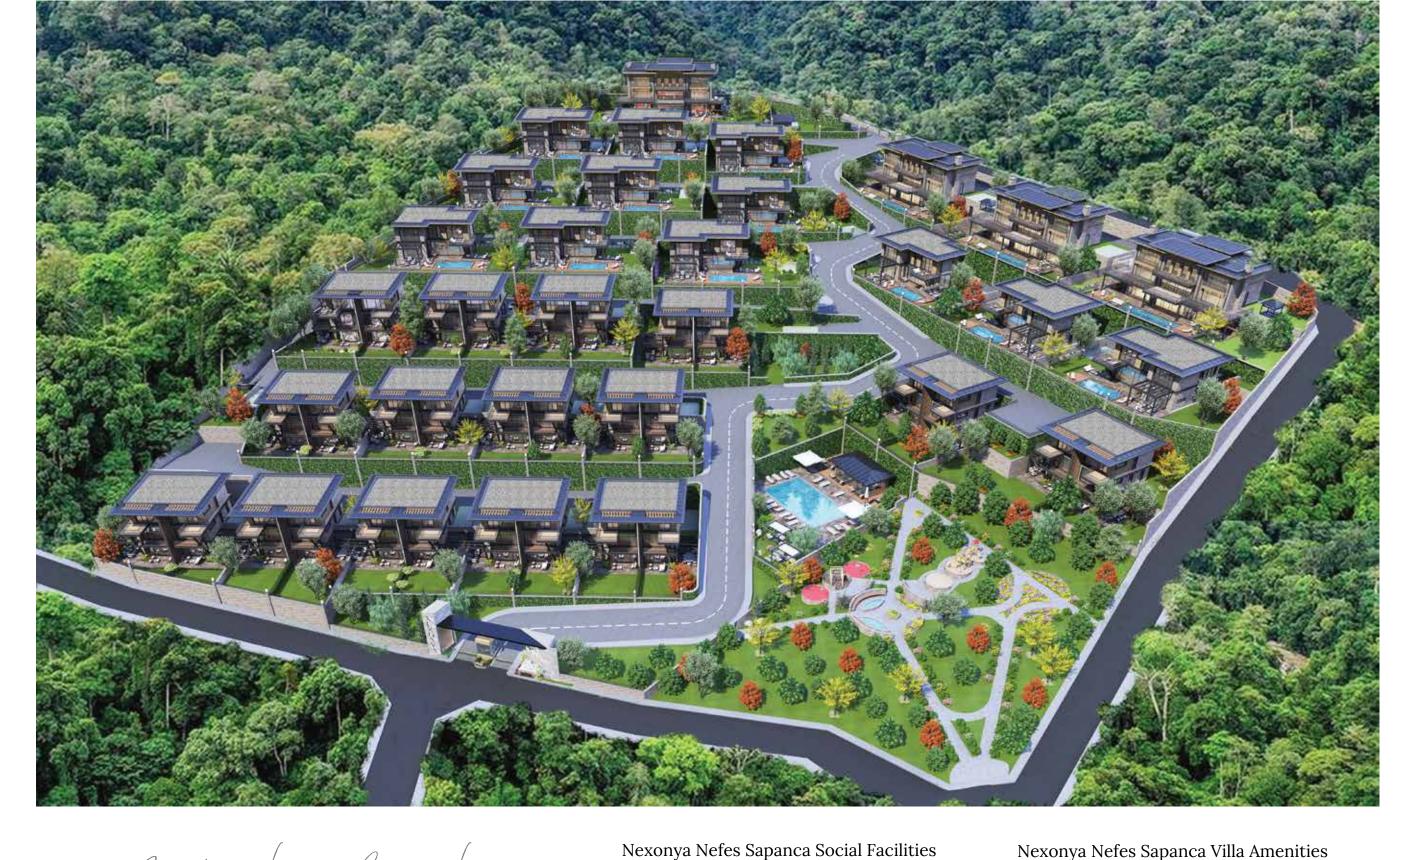

Nexonya Nefes Sapanca, which has a total of 47 blocks, consists of 4 10+3 type Nefes Mansion, 6 6,5+2 and 6 4,5+1 Nefes Nature Villas and 30 3,5+1 type Nefes Twin Villas. In addition, there is a social facility in our project that users in the valley of life can benefit from.

### Nexonya Nefes Sapanca Social Facilities

Nexonya Nefes Sapanca Villas are built on a total land area of 22.337 m<sup>2</sup>. You will spend most of your time in your villa with its social areas and facilities.

- Children's playgrounds
- Detached swimming pool
- Detached gardens
- Restaurant & Cafe
- Barbecue area
- Communal swimming pool

- Disabled friendly

- Outdoor parking

- Social facility

- Communal garden areas