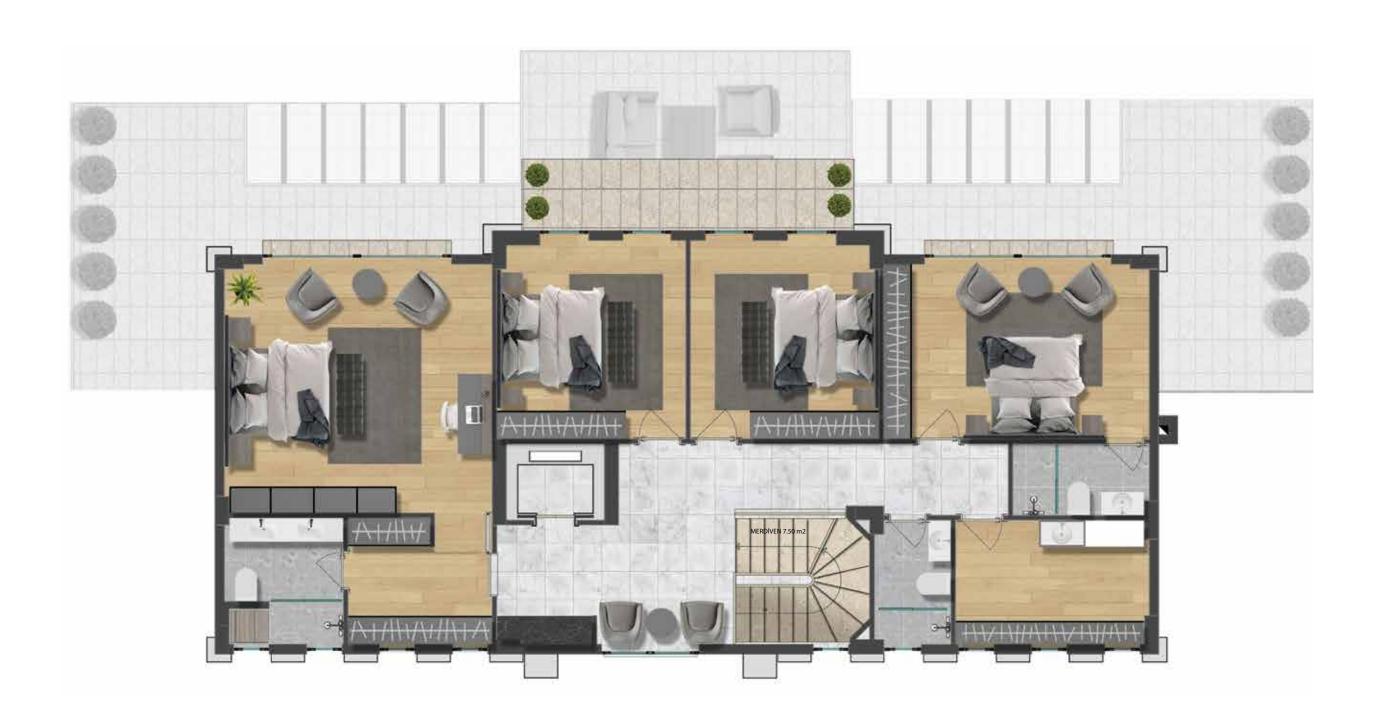

## Mansion Floor Plans

Mansion Apartment Net : 597.64 m2 Mansion Apartment Gross : 668.77 m2

*10+3* 

Living Floor Gross: 219.11 m2 Living Floor Total Net: 187.45 m2

## Nefes Mansion Living Floor

#### Mansion Hobby Room 23.04 m2 Preparation Kitchen 8.91 m2 Shower 1.33 m2 Hall 2.18 m2 WC 1.26 m2 Turkish Bath 3.68 m2 3.60 m2 Sauna Cleaning Room 1.88 m2 WC 1.90 m2 Washbasin 2.05 m2 Hall 15.06 m2 Staircase 4.14 m2 Living Space 78.74 m2 NET TOTAL 147.77 m2 GROSS AREA 169.81 m2 Guest House Living Space 14.54 m2 Bedroom 8.10 m2 Bathroom 3.83 m2 WC-Shower 6.10 m2 Garden-Warehouse 7.11 m2 NET TOTAL 39.68 m2