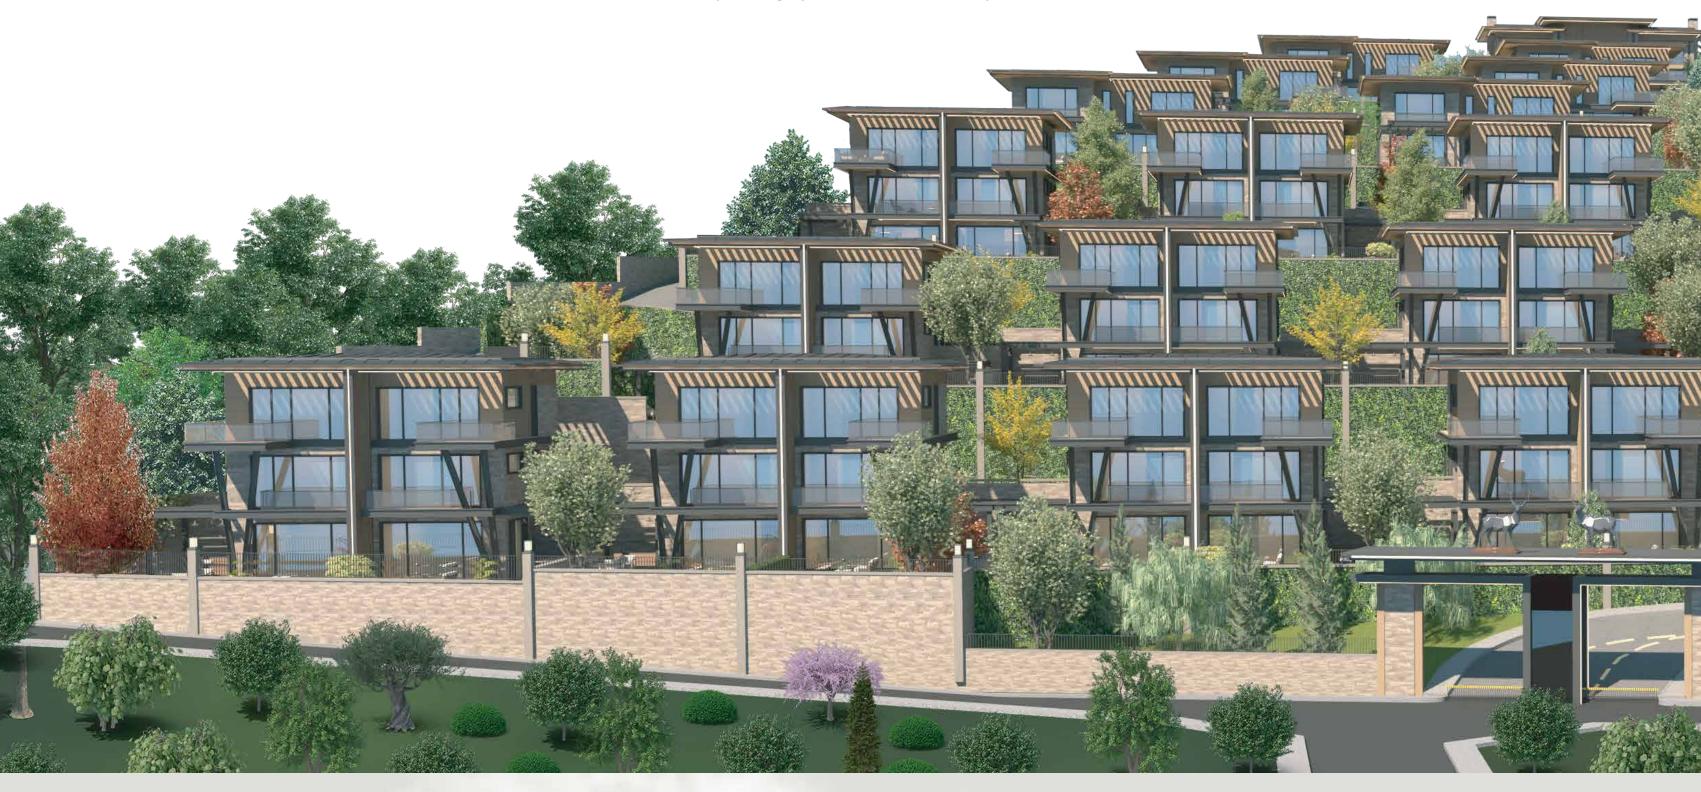

Nefes Sapanca project bears the signature of Nexonya, which has never been built before in Sapanca with three different living space models. Our project offers our valued users standards beyond the classic villa culture. The most prominent character of the project is that it gathers the Mansion, Nature Villa and Twin Villa options together. Each model contains its own standards and comfort level.

Nexonya Nefes Sapanca, which has a total of 47 blocks, consists of 4 10+3 type Nefes Mansion, 6 6,5+2 and 6 4,5+1 Nefes Nature Villas and 30 3,5+1 type Nefes Twin Villas. In addition, there is a social facility in our project that users in the valley of life can benefit from.

N E F E S

M A N S I O N

Dazzling details of elite living

W

The Nefes Sapanca project bears the signature of Nexonya, which has never before been built in Sapanca with a different residential model. Nefes Sapanca offers high comfort and standards that go far beyond the classic villa culture. Its most outstanding and distinctive feature is that it combines the Mansion, Nature Villa and Twin Villa options. Each model has its own standards and comfort level.