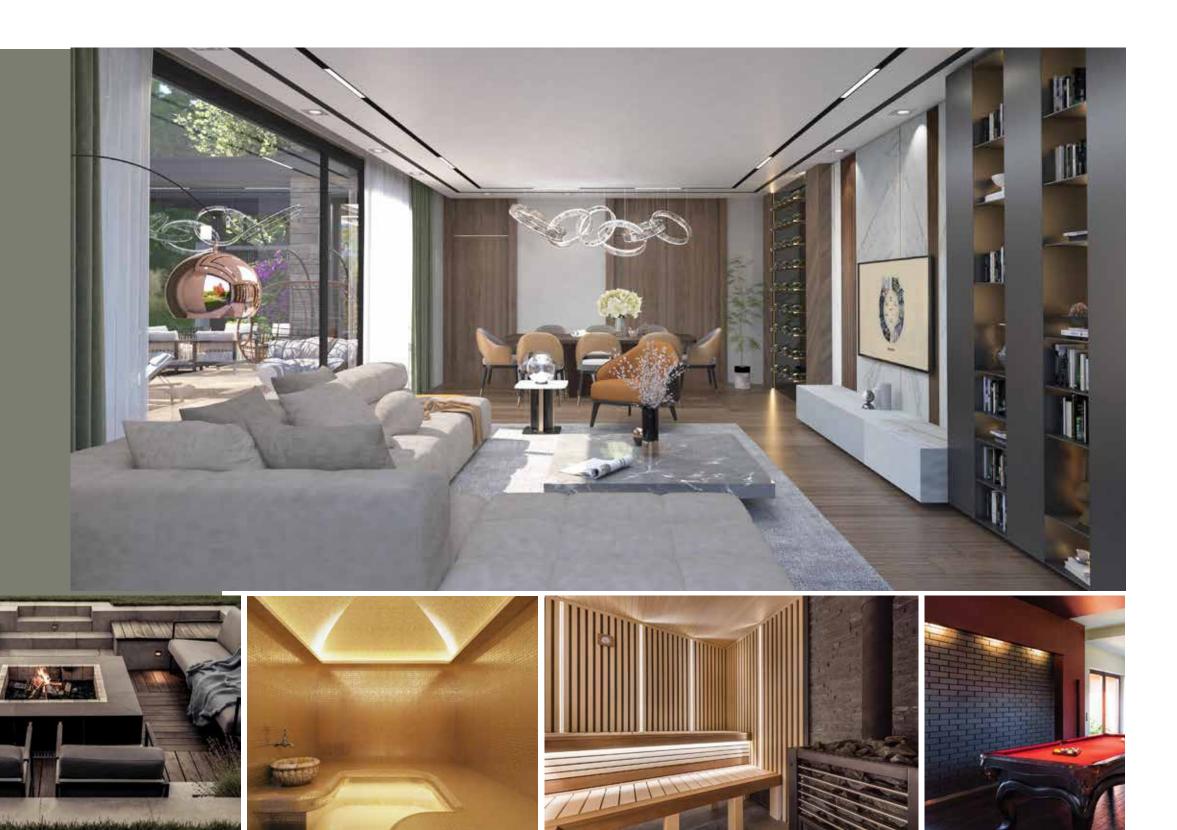

10+3 living spaces designed in Nefes Mansion

Guest house, Turkish bath, sauna, garden and floor terraces, swimming pool, barbecue areas, fire pit, veranda, floor elevator, private parking lot, and many more life amenities are meticulously prepared for you at Nefes Mansion.

The mansions are situated at the highest elevation point of the project area and also feature independent entrances.

Every detail and equipment in both the interior and exterior structure of Nefes Mansion is carefully designed with great attention.

You can spend time with your family and guests in your own mansion and make unforgettable memories.

Hall begins with imagination

Nefes Mansion, where dreams find their true form, invites you into a realm of extraordinary depth. This haven is meticulously crafted with the perfect blend of wood and natural stone, a symphony of elements that resonates throughout Nefes Mansion. Here, comfort, luxury, and artistic expression converge within a mansion that not only embraces nature at its core but also upholds impeccable standards in its architecture. Within the Nefes Mansion series, an exclusive collection of only 4 ultra-luxury residences stands as a testament to limited and exceptional craftsmanship.

The project goes beyond conventional norms, meticulously designing living spaces to meet the exacting comfort needs of its residents. Amidst expansive gardens, you'll reconnect with the earth and lush greenery, while terraces offer a canvas to admire the celestial beauty of the sky. Nefes Mansion ensures a haven of serenity within the forest-adorned ambiance of Sapanca, captivating with its mesmerizing lake view.