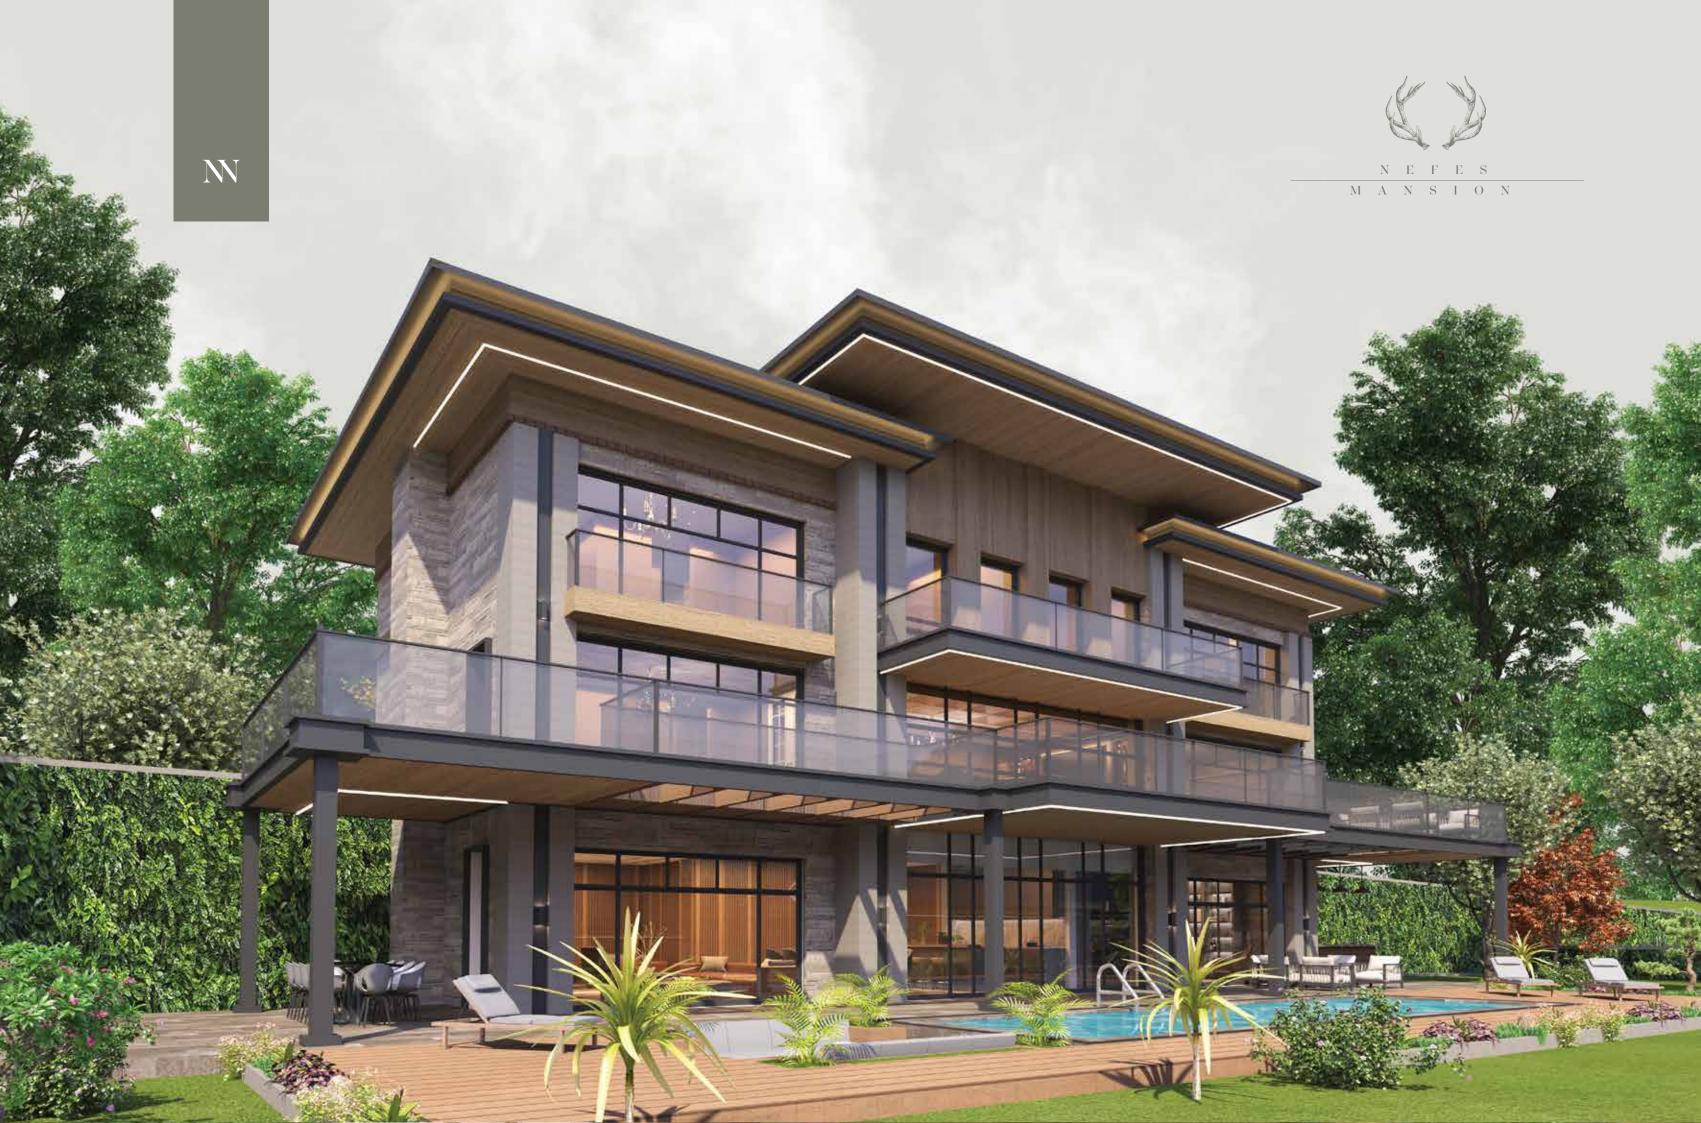

N E F E S

M A N S I O N

Dazzling details of elite living

W

The Nefes Sapanca project bears the signature of Nexonya, which has never before been built in Sapanca with a different residential model. Nefes Sapanca offers high comfort and standards that go far beyond the classic villa culture. Its most outstanding and distinctive feature is that it combines the Mansion, Nature Villa and Twin Villa options. Each model has its own standards and comfort level.

10+3 living spaces designed in Nefes Mansion

Guest house, Turkish bath, sauna, garden and floor terraces, swimming pool, barbecue areas, fire pit, veranda, floor elevator, private parking lot, and many more life amenities are meticulously prepared for you at Nefes Mansion.

The mansions are situated at the highest elevation point of the project area and also feature independent entrances.

Every detail and equipment in both the interior and exterior structure of Nefes Mansion is carefully designed with great attention.