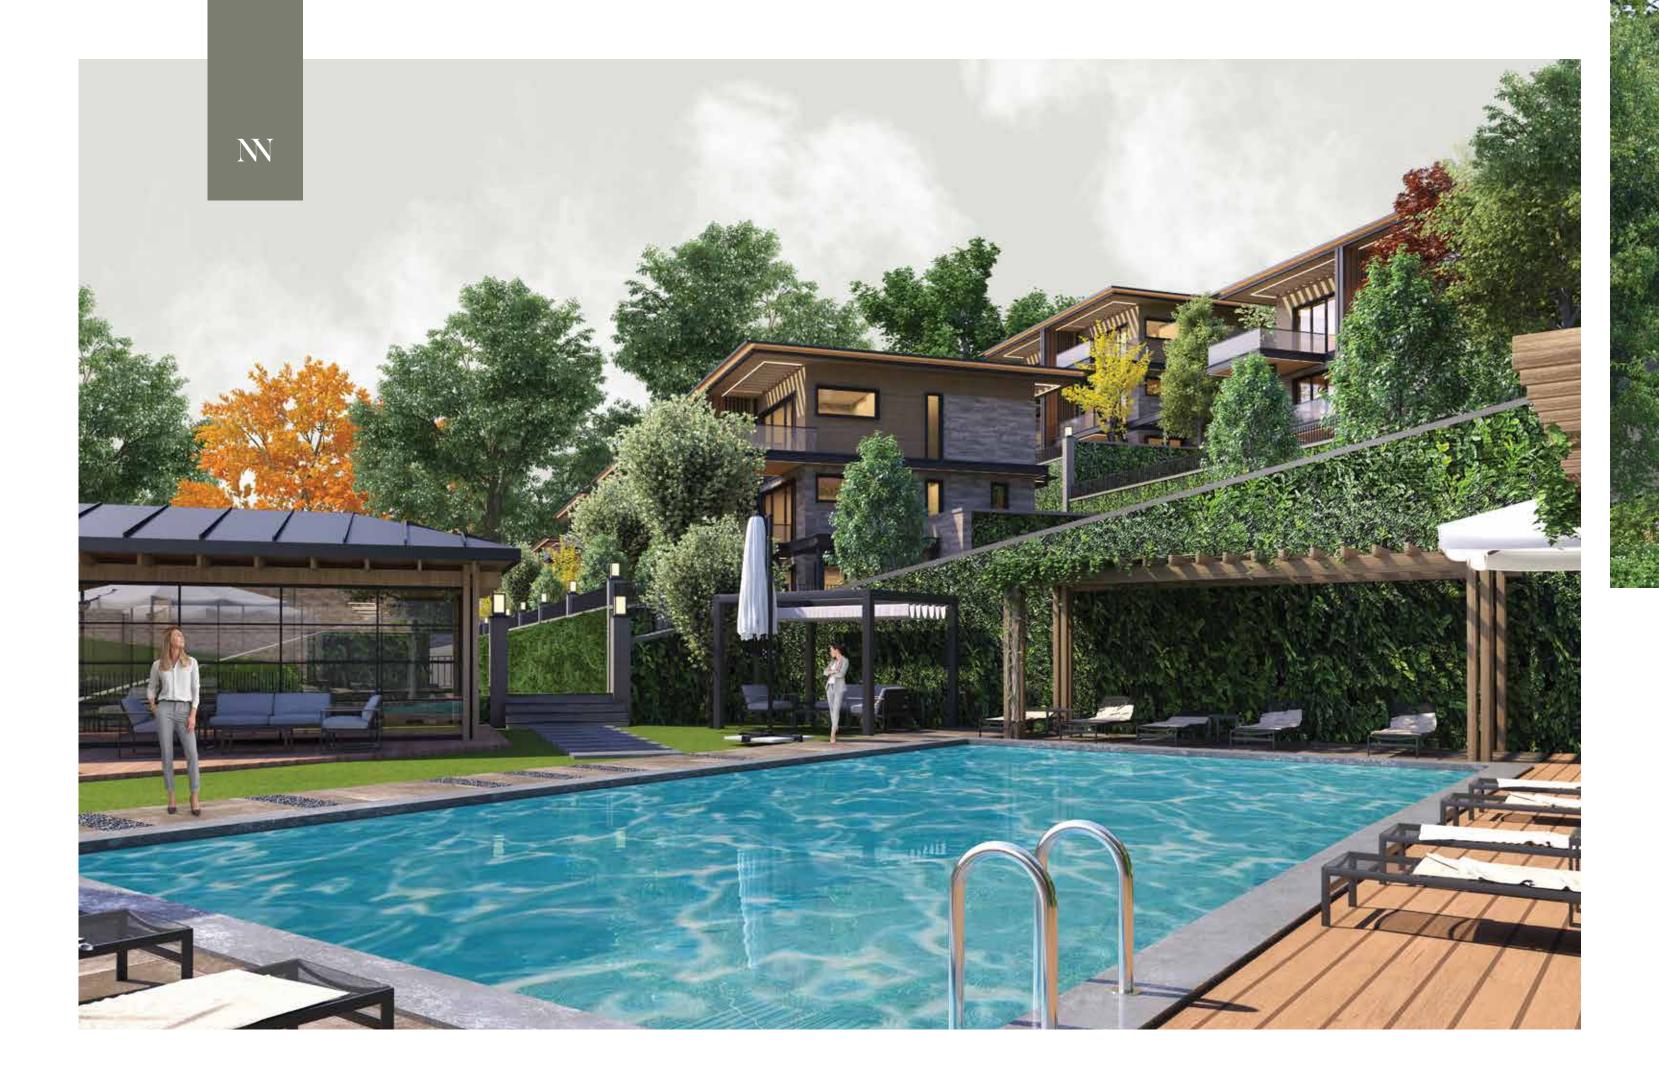

45 minutes away from Istanbul, in Yanık, one of the greenest regions of Sapanca, a dream life that will make you breathe will begin very soon.

In its new project Nefes, Nexonya offers a new gem where you will live in perfect harmony for four seasons, both summer and winter, in the lap of nature, under the deep blue sky, on a facade dominating the panoramic view of Sapanca Lake.

Are you ready for a one of a kind life in a magnificent atmosphere between green and blue? How about starting tomorrow with Nefes?

Nefes Sapanca, which harbors a completely different story at every level with its natural valley land structure, is literally a valley of life... Nefes Sapanca, where we bring comfort and luxury together with its natural environment in greenery, is built with high engineering details while impressing with its modern architecture.

Nefes Sapanca project bears the signature of Nexonya, which has never been built before in Sapanca with three different living space models. Our project offers our valued users standards beyond the classic villa culture. The most prominent character of the project is that it gathers the Mansion, Nature Villa and Twin Villa options together. Each model contains its own standards and comfort level.

### Nexonya Nefes Sapanca Social Facilities

Nexonya Nefes Sapanca Villas are built on a total land area of 22.337 m<sup>2</sup>. You will spend most of your time in your villa with its social areas and facilities.

- Children's playgrounds
- Detached swimming pool
- Detached gardens
- Restaurant & Cafe
- Barbecue area
- Communal swimming pool

- Disabled friendly

- Outdoor parking

- Social facility

- Communal garden areas