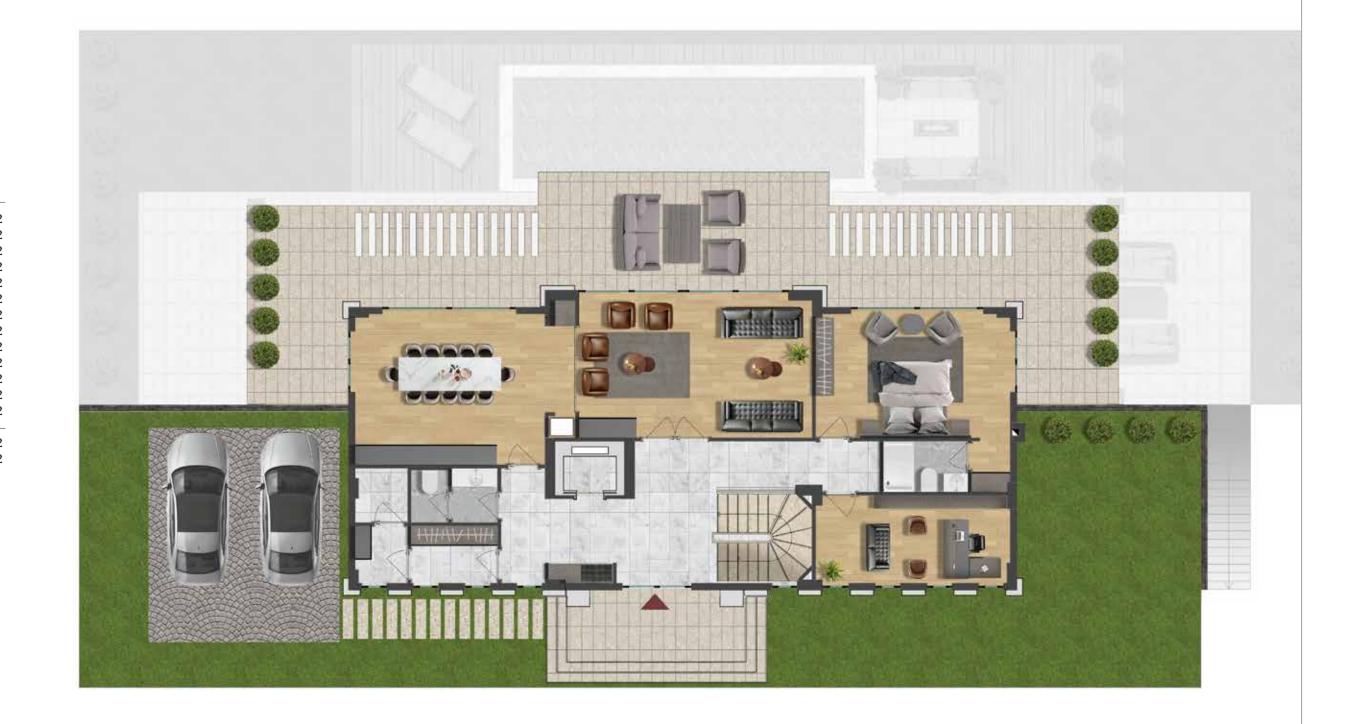

#### Nefes Mansion Entrance Floor

*10+3* 

Ground Floor Gross: 267.86 m2 Entrance Total Net: 249.39 m2

#### Mansion

| Balcony-Terrace   | 98.8 5 m2 |
|-------------------|-----------|
| Dining Room       | 28.57 m2  |
| Installation Room | 2.42 m2   |
| Panel Room        | 2.73 m2   |
| WC                | 1.70 m2   |
| Washbasin         | 2.24 m2   |
| Coat rack         | 4.53 m2   |
| Entrance Hall     | 28.72 m2  |
| Hospitality Room  | 29.74 m2  |
| Bedroom           | 23.64 m2  |
| Bathroom          | 3.75 m2   |
| Working Room      | 15.00 m2  |
| Staircase         | 7.50 m2   |
|                   |           |
| NET TOTAL         | 249.39 m2 |
| GROSS AREA        | 267.86 m2 |