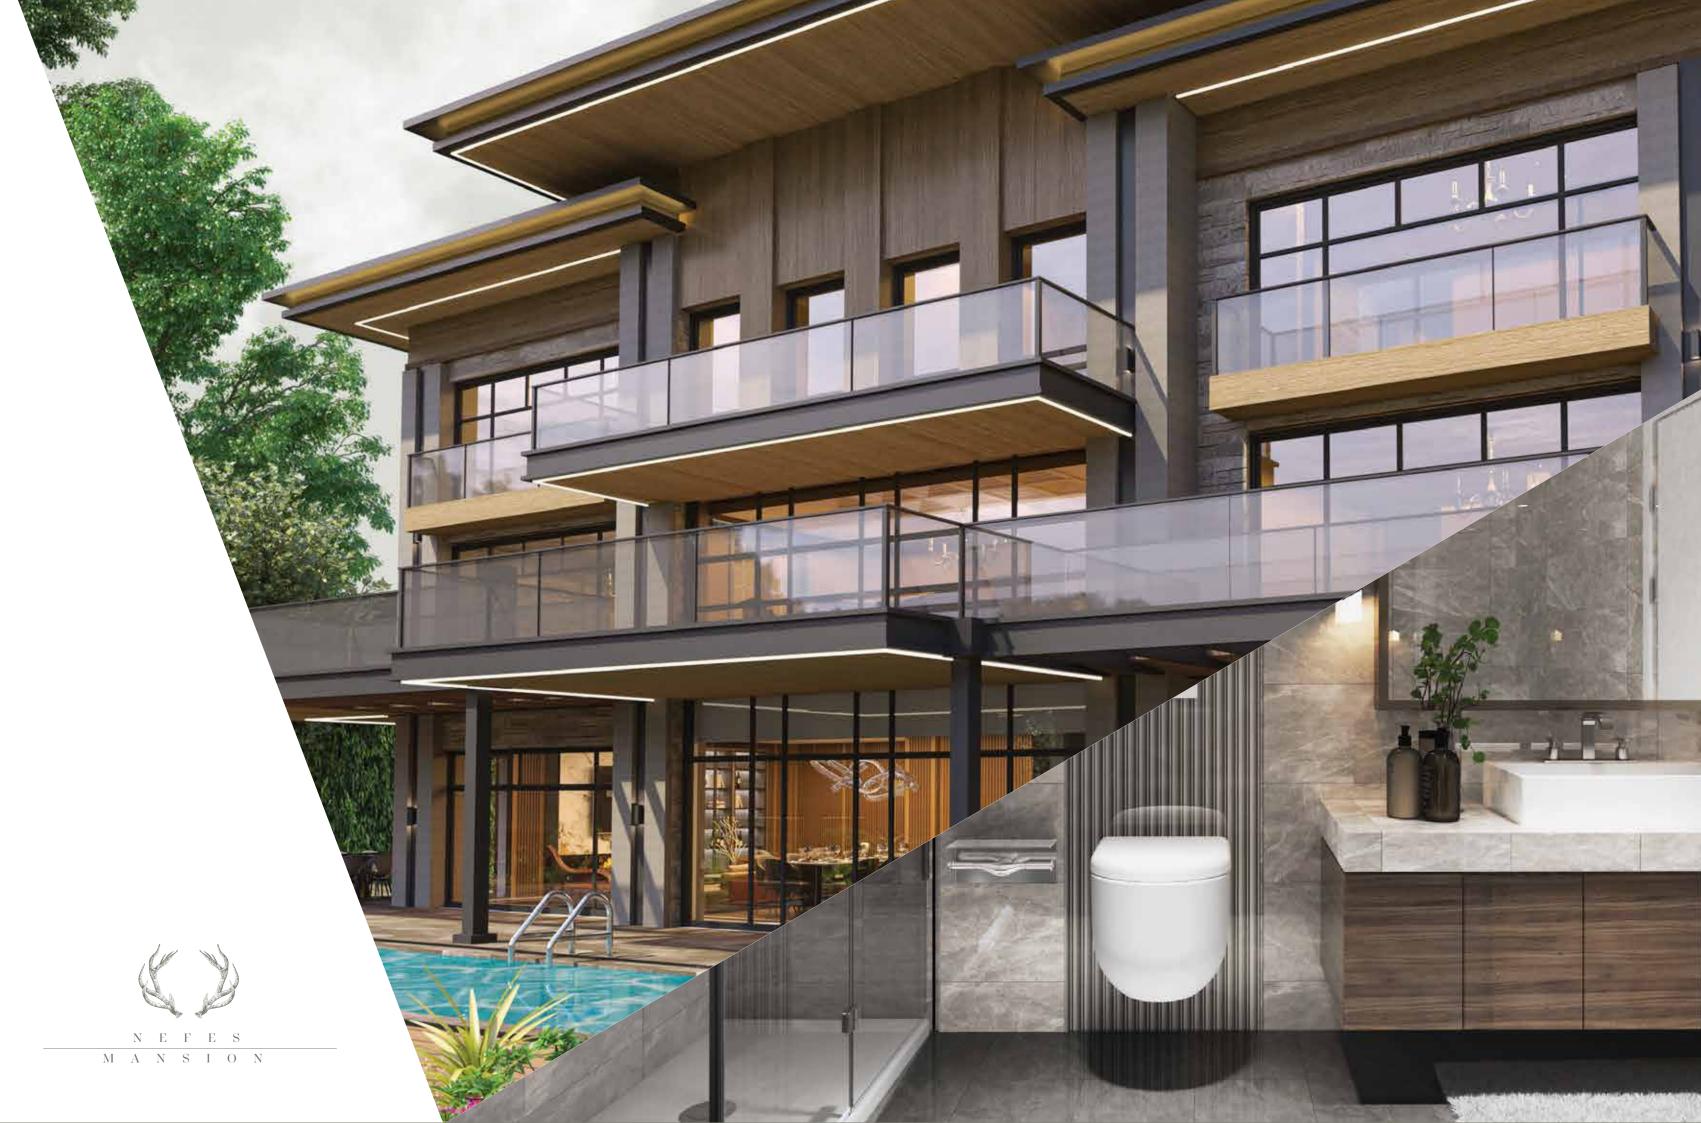

N E F E S

M A N S I O N

Dazzling details of elite living

W

The Nefes Sapanca project bears the signature of Nexonya, which has never before been built in Sapanca with a different residential model. Nefes Sapanca offers high comfort and standards that go far beyond the classic villa culture. Its most outstanding and distinctive feature is that it combines the Mansion, Nature Villa and Twin Villa options. Each model has its own standards and comfort level.

10+3 living spaces designed in Nefes Mansion

Guest house, Turkish bath, sauna, garden and floor terraces, swimming pool, barbecue areas, fire pit, veranda, floor elevator, private parking lot, and many more life amenities are meticulously prepared for you at Nefes Mansion.

The mansions are situated at the highest elevation point of the project area and also feature independent entrances.

Every detail and equipment in both the interior and exterior structure of Nefes Mansion is carefully designed with great attention.

You can spend time with your family and guests in your own mansion and make unforgettable memories.

Hall begins with imagination

Nefes Mansion, where dreams find their true form, invites you into a realm of extraordinary depth. This haven is meticulously crafted with the perfect blend of wood and natural stone, a symphony of elements that resonates throughout Nefes Mansion. Here, comfort, luxury, and artistic expression converge within a mansion that not only embraces nature at its core but also upholds impeccable standards in its architecture. Within the Nefes Mansion series, an exclusive collection of only 4 ultra-luxury residences stands as a testament to limited and exceptional craftsmanship.