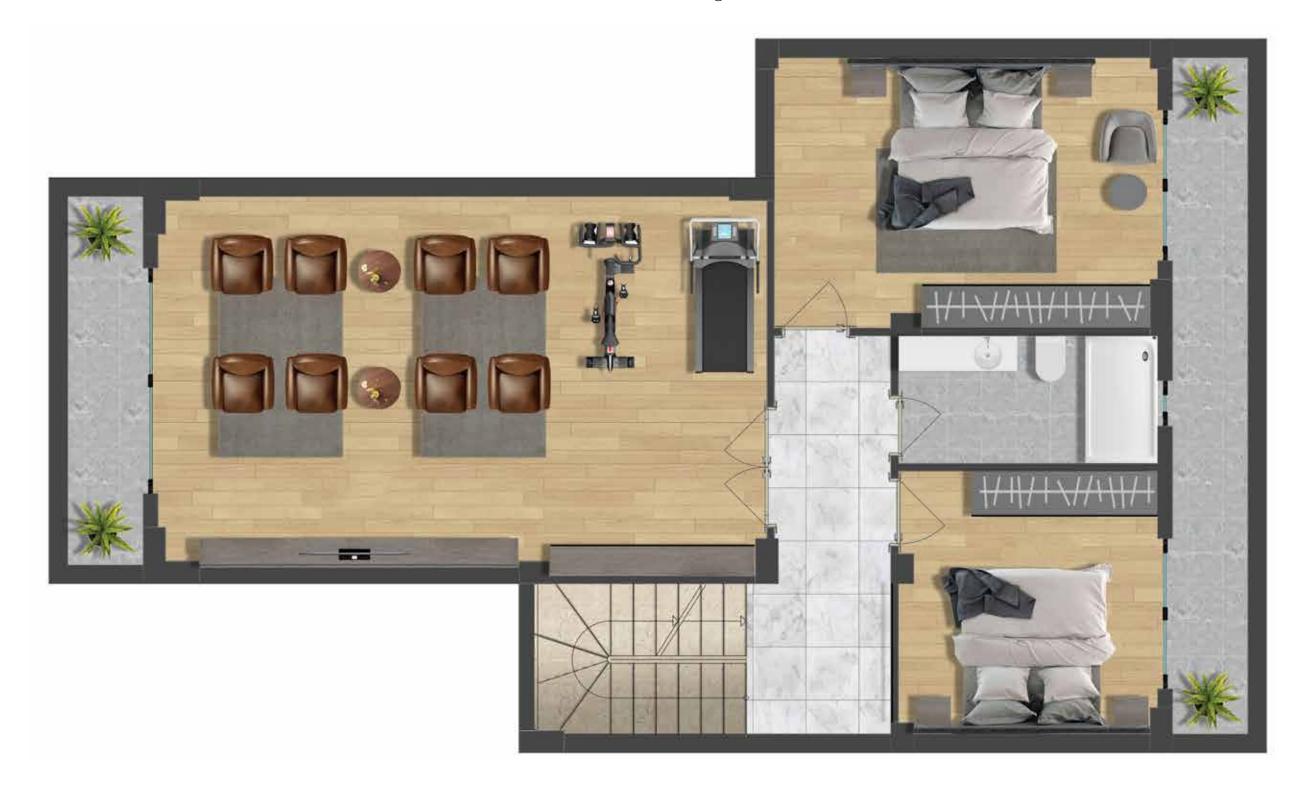

*10+3* 

First Floor Gross: 181.80 m2

First Floor Total Net : 160.80 m2

## Nefes Mansion First Floor

| Mansion        |           |
|----------------|-----------|
| Balcony        | 10.42 m2  |
| Master Bedroom | 29.63 m2  |
| Bathroom       | 6.47 m2   |
| Dressing Room  | 8.23 m2   |
| Hall           | 25.70 m2  |
| Bedroom 1      | 16.50 m2  |
| Bedroom 2      | 16.50 m2  |
| Bedroom 3      | 20.88 m2  |
| Bathroom       | 4.25 m2   |
| Laundry Room   | 10.59 m2  |
| Bathroom       | 4.13 m2   |
| Staircase      | 7.50 m2   |
| NET TOTAL      | 160.80 m2 |
| GROSS AREA     | 181.80 m2 |