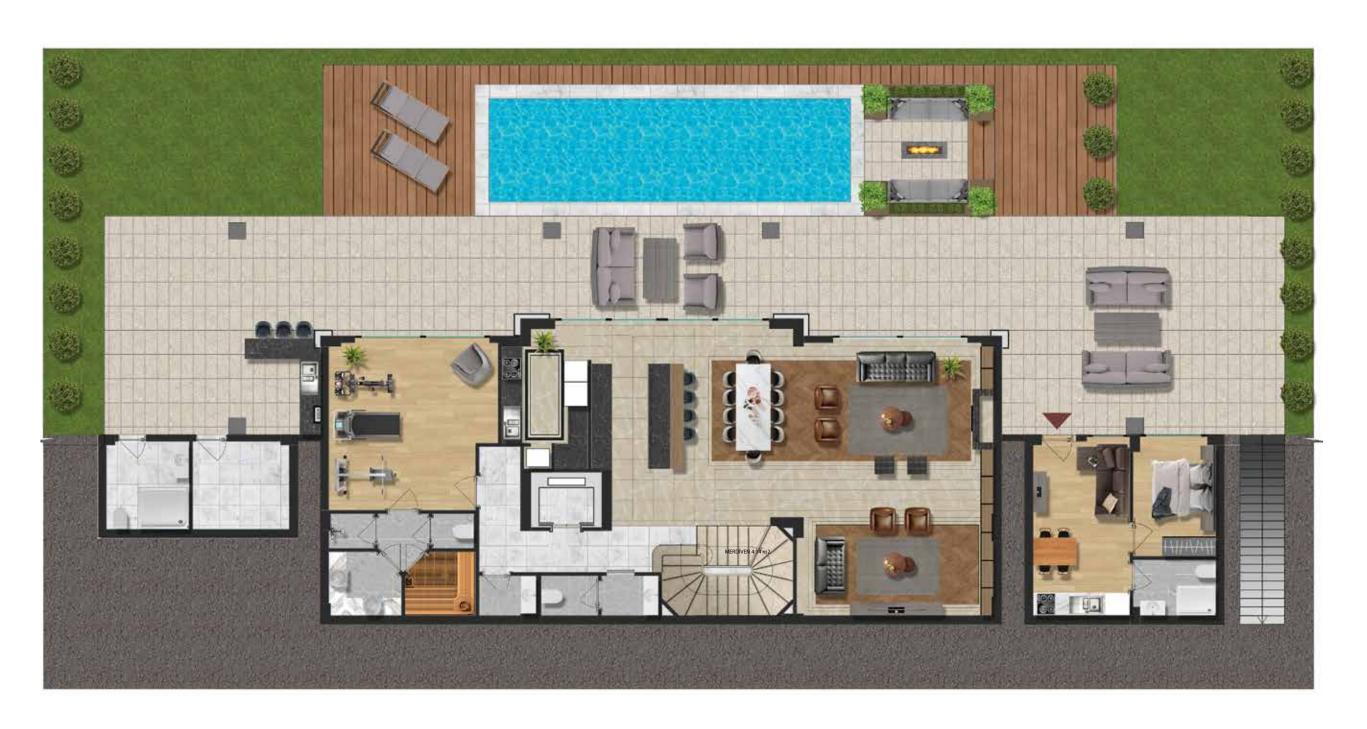

## Mansion Floor Plans

Mansion Apartment Net : 597.64 m2 Mansion Apartment Gross : 668.77 m2

*10+3* 

Living Floor Gross: 219.11 m2 Living Floor Total Net: 187.45 m2

## Nefes Mansion Living Floor

#### Mansion Hobby Room 23.04 m2 Preparation Kitchen 8.91 m2 Shower 1.33 m2 Hall 2.18 m2 WC 1.26 m2 Turkish Bath 3.68 m2 3.60 m2 Sauna Cleaning Room 1.88 m2 WC 1.90 m2 Washbasin 2.05 m2 Hall 15.06 m2 Staircase 4.14 m2 Living Space 78.74 m2 NET TOTAL 147.77 m2 GROSS AREA 169.81 m2 Guest House Living Space 14.54 m2 Bedroom 8.10 m2 Bathroom 3.83 m2 WC-Shower 6.10 m2 Garden-Warehouse 7.11 m2 NET TOTAL 39.68 m2