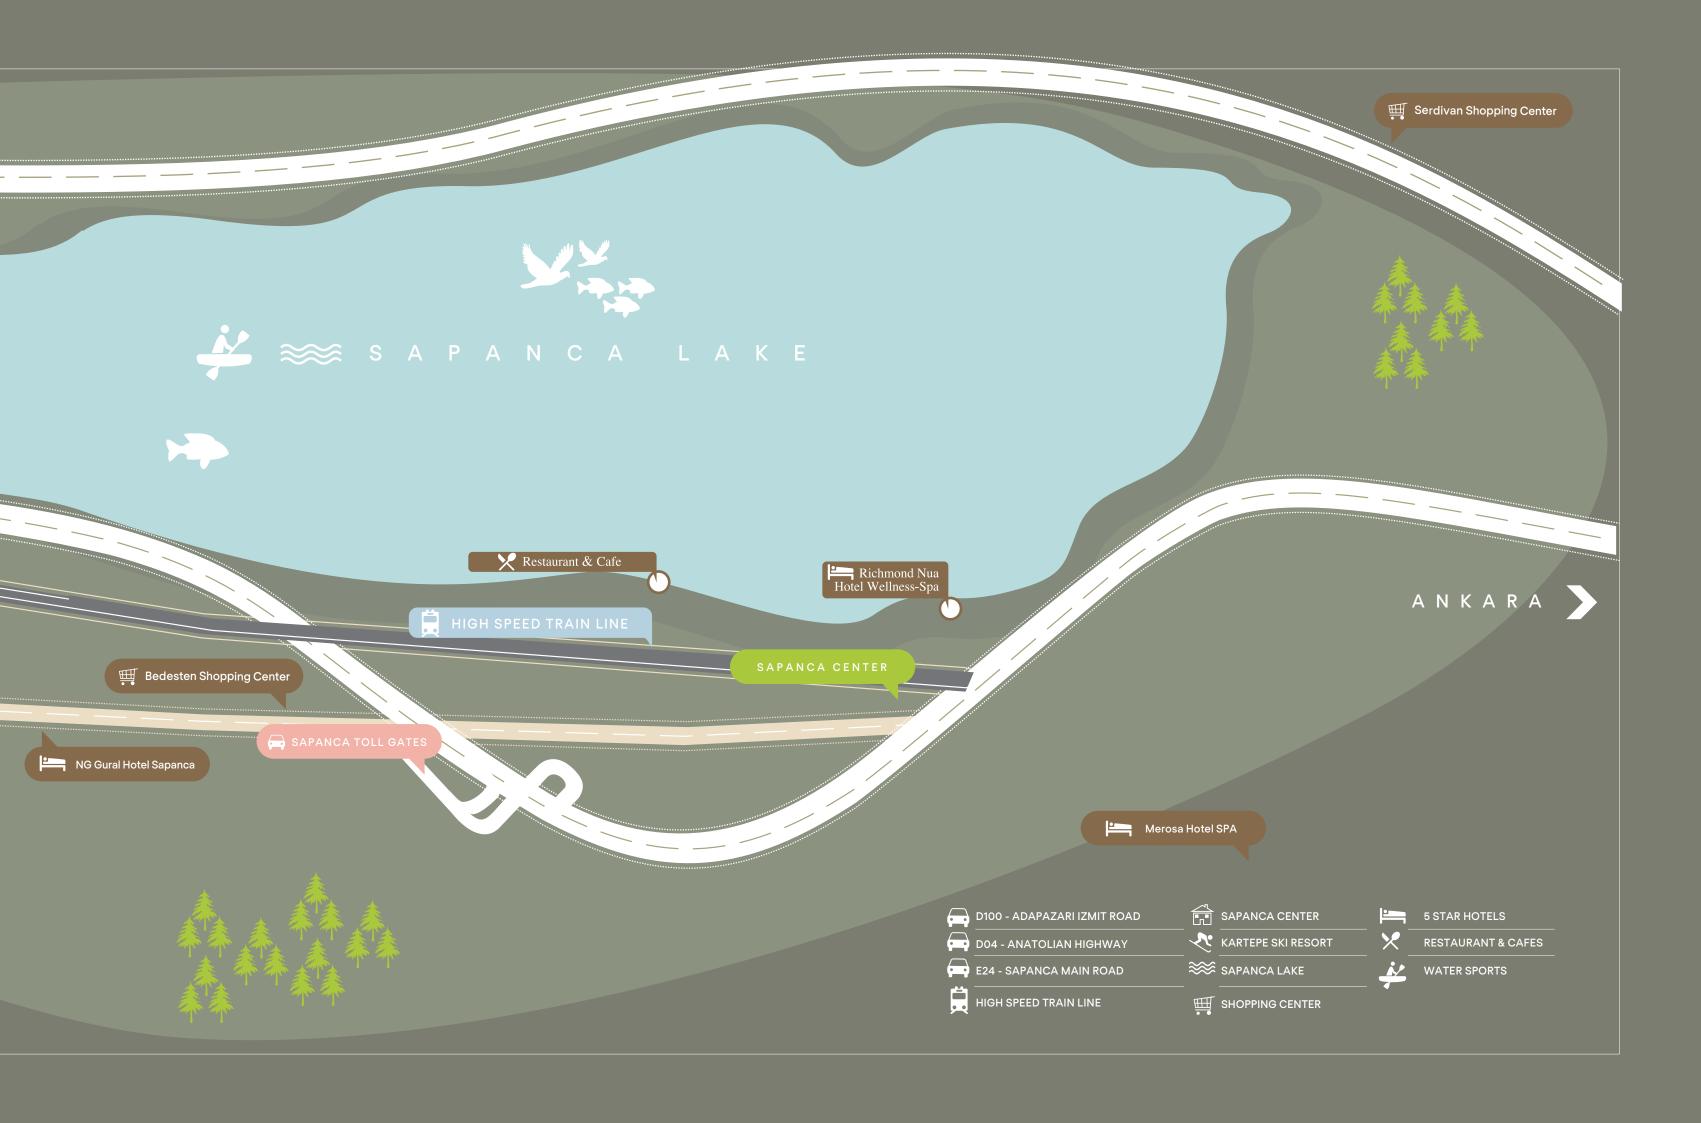

# letes ocation

Sapanca Lake : 500 n

Kirkpinar Beach : 6,5 kn

NG Sapanca Bedesten Shoppina Mall : 6 km

Orange Blossom Art Colony: 5 km

Sapanca Nature Park : 8 km

Sapanca District State Hospital: 8,5 km

Natura Sapanca (Horse Riding, Canoeing, ATV, Paintball, Trekking) : 8,5 km

Mashukiye Recreation Area : 10,5 km

Mashukiye Trout Facilities : 11 km

Mashukiye Waterfall : 11,5 km

Seka Camp Picnic Area : 13 kn

Sakarva Provincial Forest Nature Park · 14 km

Children's Zoo : 14,5 km

Ormanya (Forest Park): 14.5 km

Sakarya National Park : 10,5 km

Golbasi Picnic Area : 15 km

Avri Gezegen Glass Terrace : 17.5 km

Kartepe Ski Center : 23 km

Kuzuvavla Nature Park · 24 km

Justinian Bridge : 25 km

Sakarya University : 29,5 km

Serindere Canyon: 39 km

Karasu Beach : 83 ki

Acarlar Floodplain : 90 km

Golkent : 65 kr

Kartepe horse farm : 12,5 kn

Sabiha Gokcen Airport : 85 kn

tanbul Airport : 166 km

Sakarya Province, Sapanca District, Yanık Neighborhood 1668 Parcel

Sapanca's nearest airport is Istanbul Sabiha Gökçen Airport, situated approximately 85 km away from the town.

D-100 📻 ADAPAZARI - IZMIT ROAD

0-04 ANATOLIAN HIGHWAY

E-24 SAPANCA MAIN ROAD