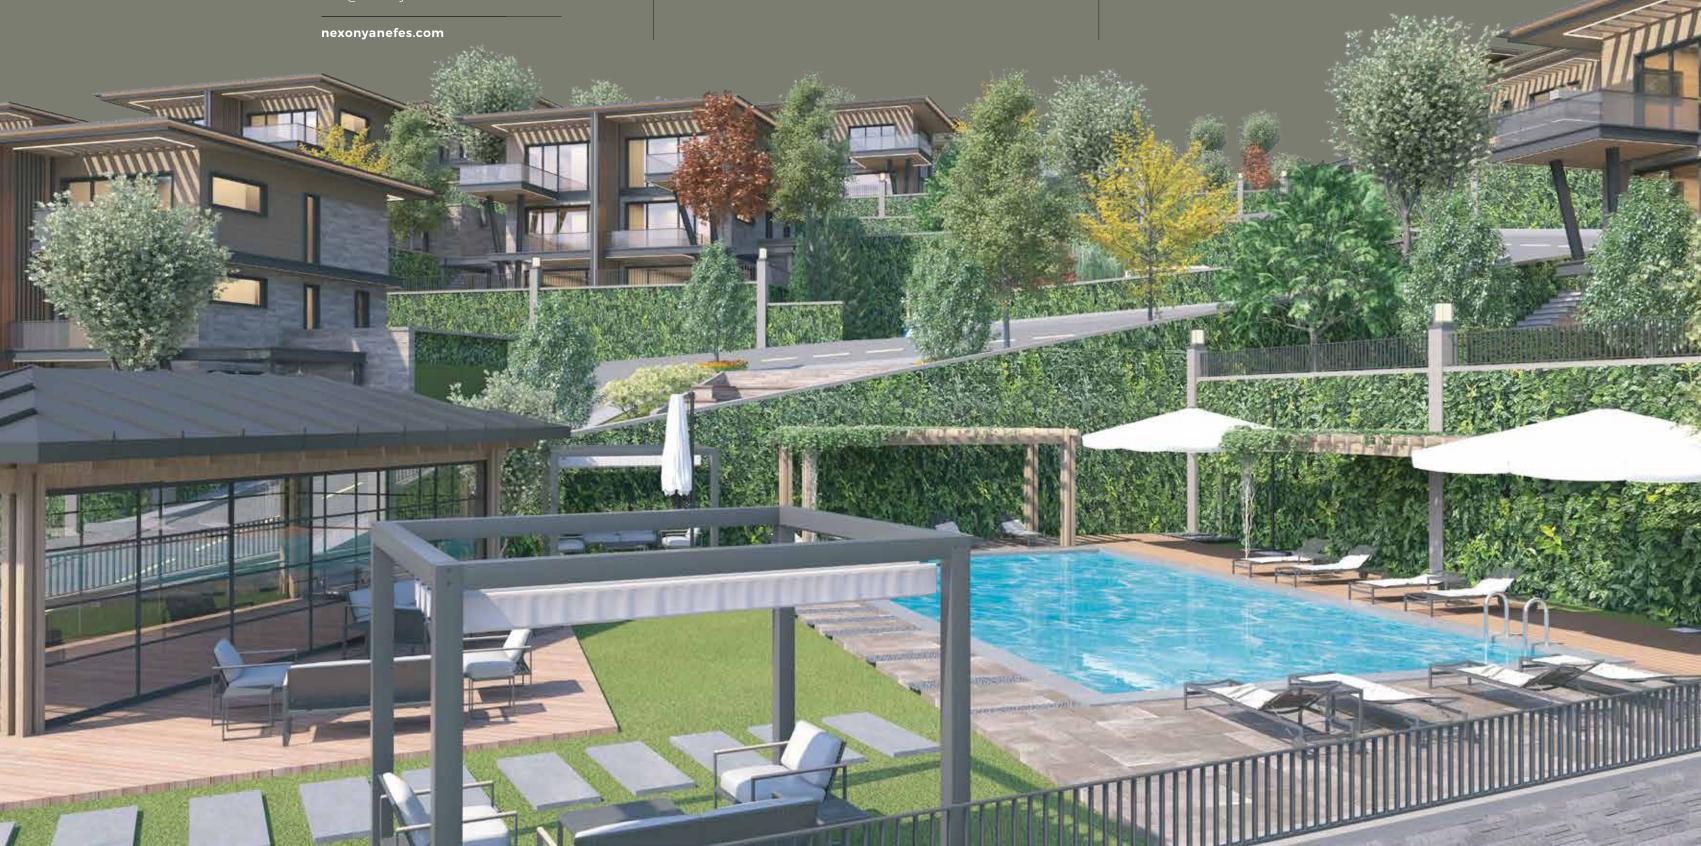

### Nexonya Nefes Sapanca Social Facilities

Nexonya Nefes Sapanca Villas are built on a total land area of 22.337 m<sup>2</sup>. You will spend most of your time in your villa with its social areas and facilities.

- Children's playgrounds
- Detached swimming pool
- Detached gardens
- Restaurant & Cafe
- Barbecue area
- Communal swimming pool

- Disabled friendly

- Outdoor parking

- Social facility

- Communal garden areas