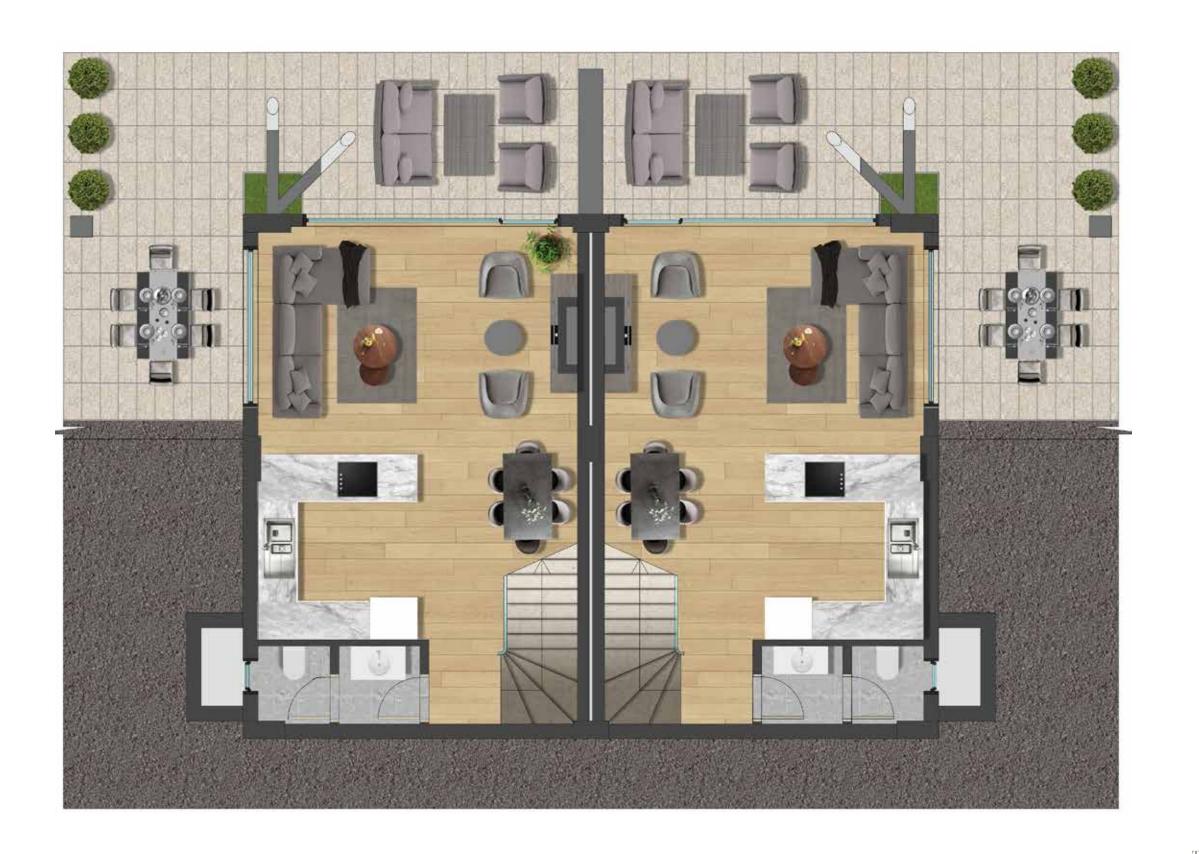

#### Twin Villa Floor Plans

Twin Villa Apartment Net : 149.42 m2 Twin Villa Apartment Gross : 170.93 m2

3,5+1

Living Floor Net: 42.49 m2 Living Floor Total Gross: 51.21 m2

# Nefes Twin Villa Living Floor

#### Twin Villa

| Salon<br>Washbasin | 38.36 m <sup>2</sup> |
|--------------------|----------------------|
| WC                 | 2.05 m <sup>2</sup>  |
| NET TOTAL          | 42.49 m <sup>2</sup> |
| GROSS AREA         | 51.21 m <sup>2</sup> |