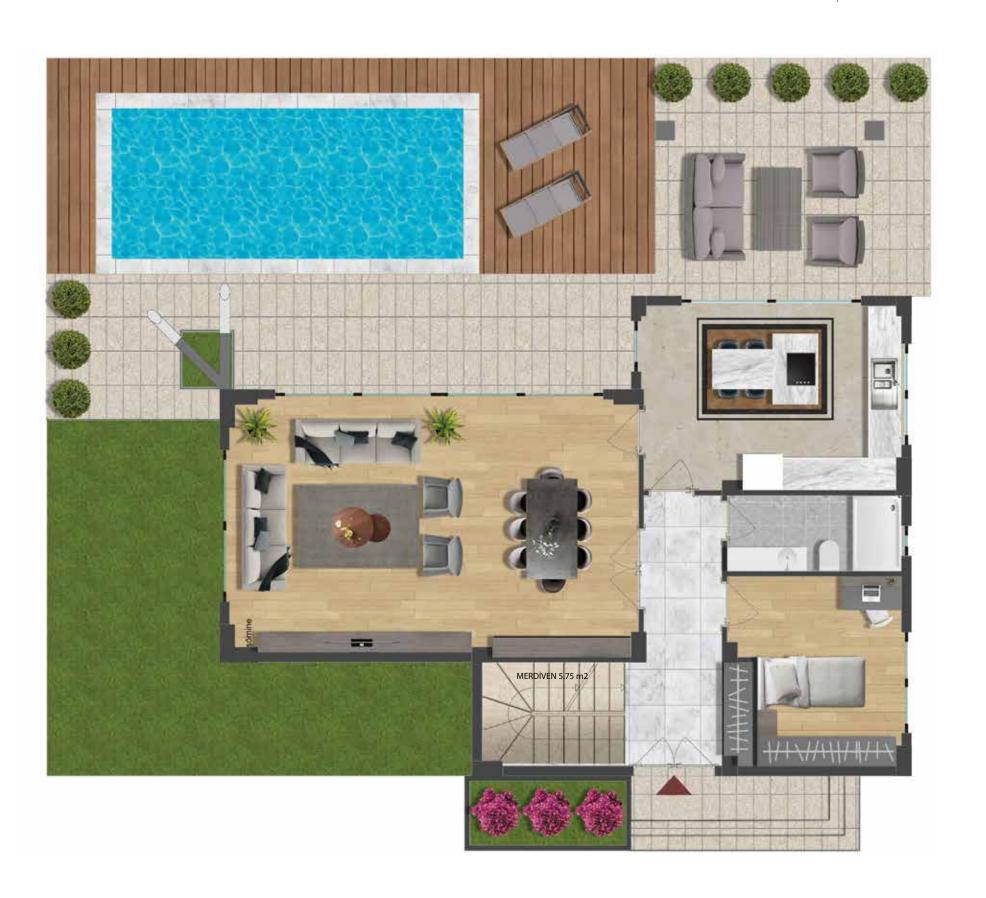

#### Nature Villa Floor Plans

6,5+2 Nature Villa Apartment Net : 299.09 m2 6,5+2 Nature Villa Apartment Gross : 346.27 m2

4,5+1 Nature Villa Apartment Net : 193.19 m2 4,5+1 Nature Villa Apartment Gross : 223.82 m2 4,5+1/6,5+2

Ground Floor Gross: 103.82 m2

Ground Floor Total Net : 93.32 m2

#### Nefes Nature Villa Entrance Floor

# Nature Villa Living room 41.13 m2 Kitchen 18.94 m2 Banyo 5.18 m2 Entrance 10.62 m2 Staircase 5.75 m2

 Staircase
 5.75 m2

 Bedroom
 11.70 m2

 NET TOTAL
 93.32 m2

 GROSS AREA
 103.82 m2