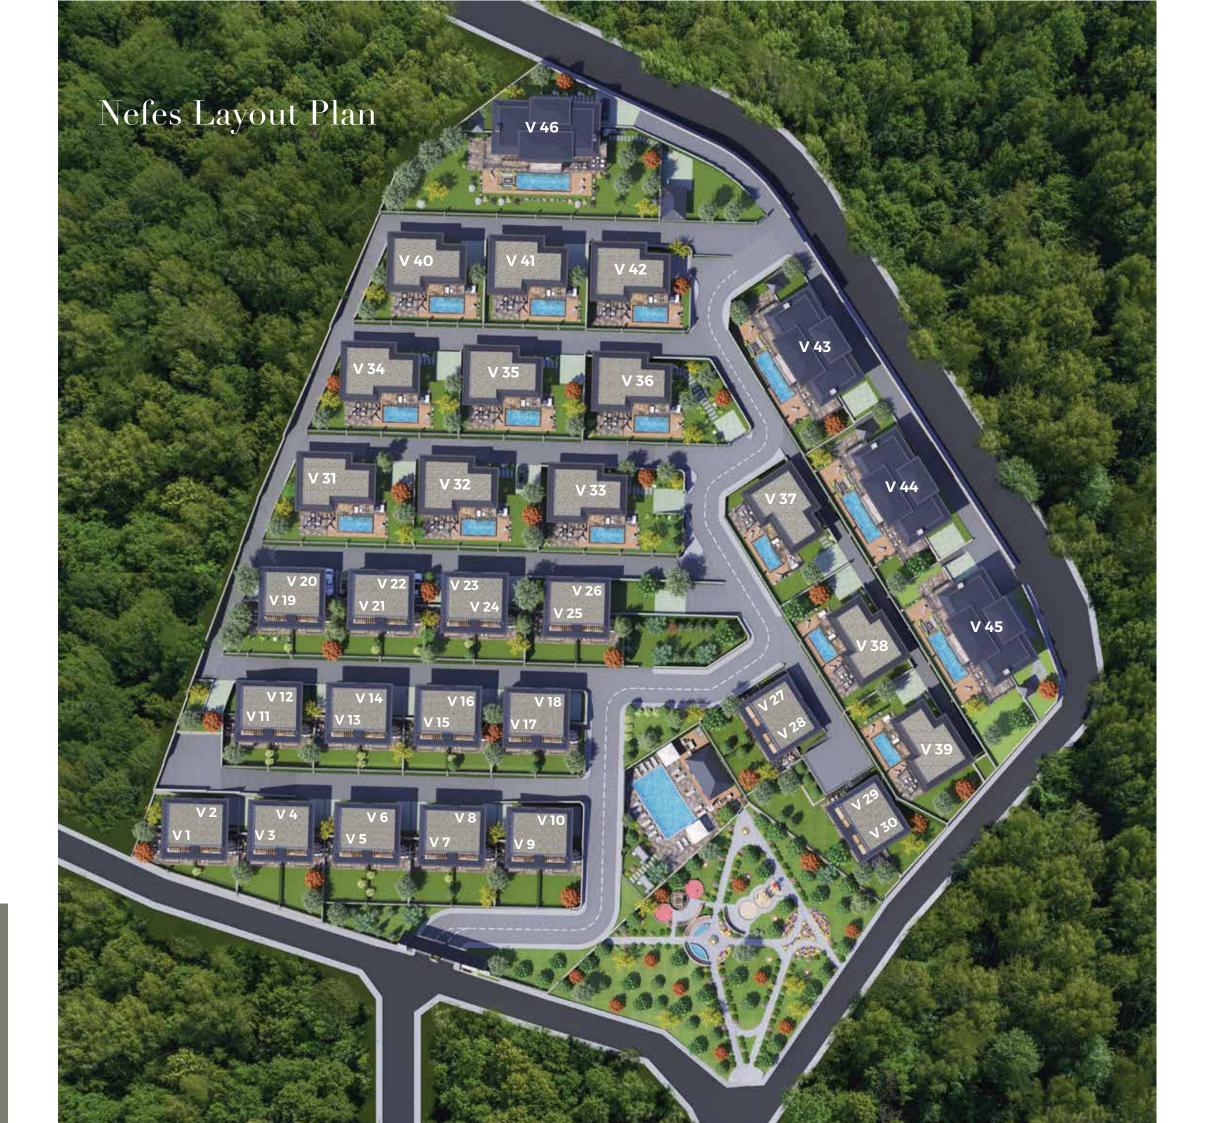

Nexonya Nefes Sapanca, which has a total of 47 blocks, consists of 4 10+3 type Nefes Mansion, 6 6,5+2 and 6 4,5+1 Nefes Nature Villas and 30 3,5+1 type Nefes Twin Villas. In addition, there is a social facility in our project that users in the valley of life can benefit from.

# Villa Type Plan

| Villa No     | Villa Type | Land Area  |
|--------------|------------|------------|
| V1           | 3,5+1      | 173,00 m2  |
| V2           | 3,5+1      | 165,00 m2  |
| V3           | 3,5+1      | 188,00 m2  |
| V4           | 3,5+1      | 212,00 m2  |
| V 4<br>V 5   | 3,5+1      | 189,00 m2  |
| V 5          | 3,5+1      | 189,00 m2  |
| V 7          | 3,5+1      | 189,00 m2  |
| V 8          | 3,5+1      | 196,00 m2  |
| V 9          | 3,5+1      | 202,00 m2  |
| V 10         | 3,5+1      | 163,00 m2  |
| V 10         | 3,5+1      | 172,00 m2  |
| V11          | 3,5+1      | 172,00 m2  |
| V12<br>V13   | 3,5+1      | 166,00 m2  |
| V13          | 3,5+1      | 166,00 m2  |
| V 14<br>V 15 | 3,5+1      | 166,00 m2  |
| V 15         | 3,5+1      | 166,00 m2  |
| V 10         | 3,5+1      | 188,00 m2  |
| V 17         | 3,5+1      | 192,00 m2  |
| V 10         | 3,5+1      | 161,00 m2  |
| V 13         | 3,5+1      | 161,00 m2  |
| V20<br>V21   | 3,5+1      | 161,00 m2  |
| V21          | 3,5+1      | 161,00 m2  |
| V22          | 3,5+1      | 205,00 m2  |
| V23          | 3,5+1      | 188,00 m2  |
| V24<br>V25   | 3,5+1      | 177,00 m2  |
| V25<br>V26   | 3,5+1      | 195,00 m2  |
| V27          | 3,5+1      | 193,00 m2  |
| V28          | 3,5+1      | 293,00 m2  |
| V29          | 3,5+1      | 260,00 m2  |
| V30          | 3,5+1      | 510, 00 m2 |
| V31          | 4,5+1      | 461,00 m2  |
| V32          | 4,5+1      | 545,00 m2  |
| V33          | 6,5+2      | 493,00 m2  |
| V34          | 4,5+1      | 454,00 m2  |
| V35          | 4,5+1      | 540,00 m2  |
| V36          | 6,5+2      | 457,00 m2  |
| V37          | 6,5+2      | 479,00 m2  |
| V38          | 6,5+2      | 567,00 m2  |
| V39          | 6,5+2      | 413,00 m2  |
| V40          | 4,5+1      | 375,00 m2  |
| V41          | 4,5+1      | 381,00 m2  |
| V42          | 6,5+2      | 381,00 m2  |
| V43          | 10+3       | 667,00 m2  |
| V44          | 10+3       | 688,00 m2  |
| V45          | 10+3       | 920,00 m2  |
| V46          | 10+3       | 1563,00 m2 |
|              |            |            |