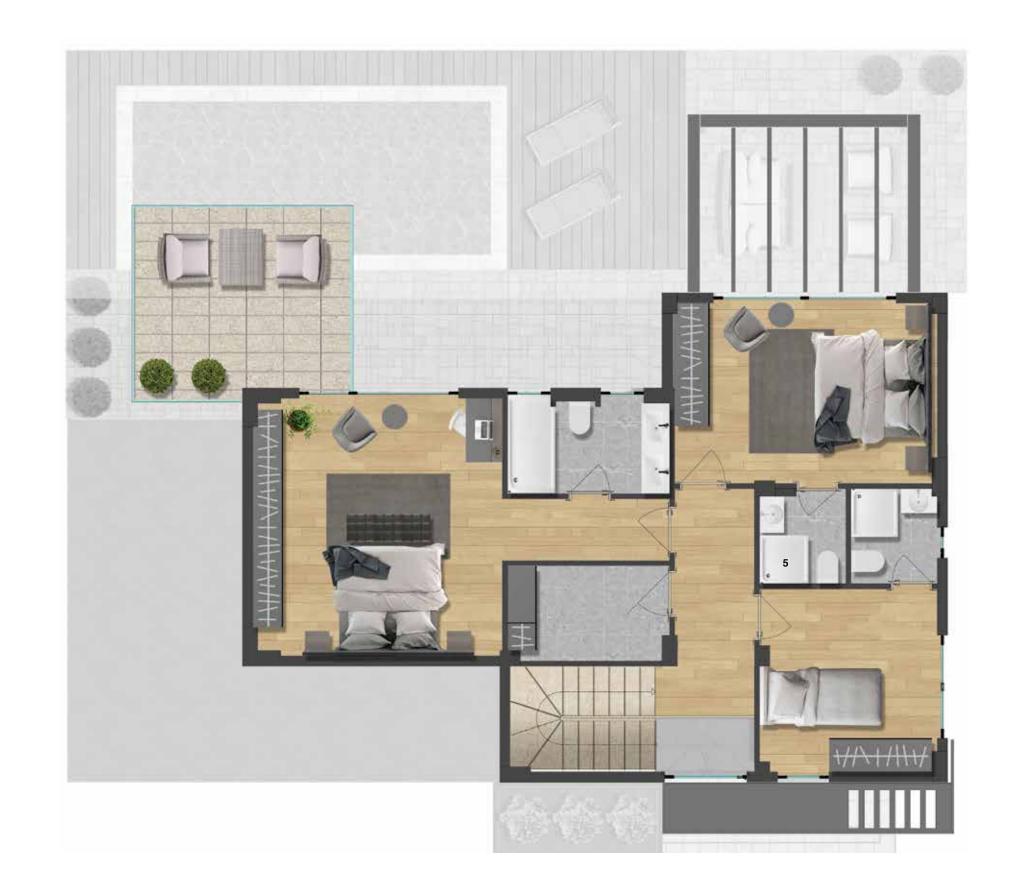

## Mansion Floor Plans

Mansion Apartment Net : 597.64 m2 Mansion Apartment Gross : 668.77 m2

*10+3* 

Living Floor Gross: 219.11 m2 Living Floor Total Net: 187.45 m2

## Nefes Mansion Living Floor

#### Mansion Hobby Room 23.04 m2 Preparation Kitchen 8.91 m2 Shower 1.33 m2 Hall 2.18 m2 WC 1.26 m2 Turkish Bath 3.68 m2 3.60 m2 Sauna Cleaning Room 1.88 m2 WC 1.90 m2 Washbasin 2.05 m2 Hall 15.06 m2 Staircase 4.14 m2 Living Space 78.74 m2 NET TOTAL 147.77 m2 GROSS AREA 169.81 m2 Guest House Living Space 14.54 m2 Bedroom 8.10 m2 Bathroom 3.83 m2 WC-Shower 6.10 m2 Garden-Warehouse 7.11 m2 NET TOTAL 39.68 m2