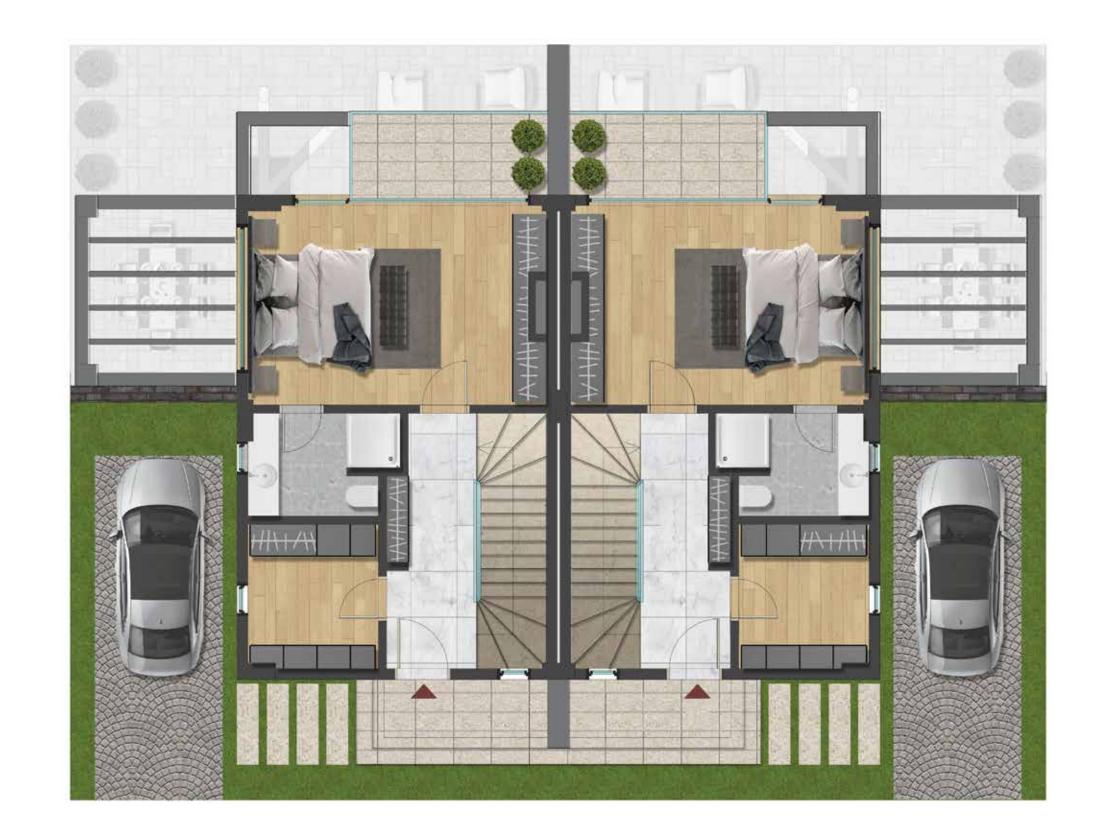

## 6,5+2 Nefes Twin Villa Entrance Floor

## 3,5+1

Ground Floor Gross: 60.04 m2

Ground Floor Total Net: 53.79 m2

#### Twin Villa

| Balcony          | 5.40 m2  |
|------------------|----------|
| Bedroom 1        | 20.58 m2 |
| Bathroom         | 4.54 m2  |
| Ironing Room     | 5.71 m2  |
| Entrance         | 8.16 m2  |
| Staircase        | 5.72 m2  |
| Entrance Landing | 3.68 m2  |
|                  |          |
| NET TOTAL        | 53.79 m2 |
| GROSS AREA       | 60.04 m2 |

*3,5*+*1* 

First Floor Gross: 59.68 m2

First Floor Total Net : 53.14 m2

#### Nefes Twin Villa First Floor

| Twin Villa      |          |
|-----------------|----------|
| Terrace-Balcony | 8.52 m2  |
| Bedroom 2       | 19.43 m2 |
| Bathroom        | 3.10 m2  |
| Bathroom        | 3.00 m2  |
| Bed Hall        | 1.87 m2  |
| Bedroom 3       | 11.50 m2 |
| Staircase       | 5.72 m2  |
| NET TOTAL       | 53.14 m2 |
| GROSS AREA      | 59.68 m2 |